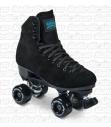

## Description

The **NEW SURE-GRIP BOARDWALK PLUS Outdoor Skate** is a modern take on the original Boardwalk roller skate. Soft and smooth suede with a new padded liner, and a new lace notch to help stabilize the tongue. One of the most popular roller skates for both women and men. USA made nylon plate with aluminum trucks, 8mm steel hardened axles, and an adjustable rubber toe stop. Sure-Grip Boardwalk 62mm wheels and ABEC 7 bearings. Fits more feet with a wider toe box than some of the older traditional hightops that were very narrow at the front. Add one or two back brakes if you skate on trails with hills involved or want to stop quickly. ...Don't forget to order safety equipment too!

## **Boardwalk PLUS Package Features:**

- Soft and contouring suede outer, stitched soles
- New padded black interior and soft rolled collar for more comfort
- · Larger lace hooks for improved lace grip
- Lace notches to stabilize tongue movement
- USA Rock Nylon plates made with 30% recycled materials
- Aluminum trucks with hardened 8mm Steel axles
- Rubber toe stops and urethane cushions
- Boardwalk 57mm wheels with Abec 7 bearings
- Available in Black sizes 4 to 15, or Colours sizes 4 to 10