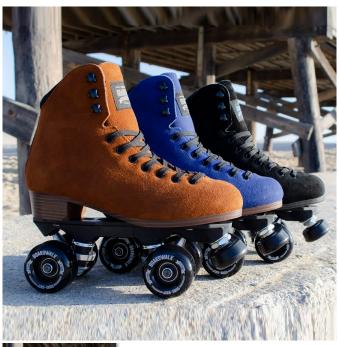

## Description

The **NEW SURE-GRIP BOARDWALK PLUS Outdoor Skate** is a modern take on the original Boardwalk roller skate. Soft and smooth suede with a new padded liner, and a new lace notch to help stabilize the tongue. One of the most popular roller skates for both women and men. USA made nylon plate with aluminum trucks, 8mm steel hardened axles, and an adjustable rubber toe stop. Sure-Grip Boardwalk 62mm wheels and ABEC 7 bearings. Fits more feet with a wider toe box than some of the older traditional hightops that were very narrow at the front. Add one or two back brakes if you skate on trails with hills involved or want to stop quickly. ...Don't forget to order safety equipment too!

## **Boardwalk PLUS Package Features:**

- Soft and contouring suede outer, stitched soles
- New padded black interior and soft rolled collar for more comfort
- · Larger lace hooks for improved lace grip
- Lace notches to stabilize tongue movement
- USA Rock Nylon plates made with 30% recycled materials
- Aluminum trucks with hardened 8mm Steel axles
- Rubber toe stops and urethane cushions
- Boardwalk 57mm wheels with Abec 7 bearings
- Available in Black sizes 4 to 15, or Colours sizes 4 to 10