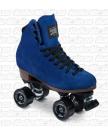

## Description

The **NEW SURE-GRIP BOARDWALK PLUS Outdoor Skate** is a modern take on the original Boardwalk roller skate. Soft and smooth suede with a new padded liner, and a new lace notch to help stabilize the tongue. One of the most popular roller skates for both women and men. USA made nylon plate with aluminum trucks, 8mm steel hardened axles, and an adjustable rubber toe stop. Sure-Grip Boardwalk 62mm wheels and ABEC 7 bearings. Fits more feet with a wider toe box than some of the older traditional hightops that were very narrow at the front. Add one or two back brakes if you skate on trails with hills involved or want to stop quickly. ...Don't forget to order safety equipment too!

## **Boardwalk PLUS Package Features:**

- Soft and contouring suede outer, stitched soles
- New padded black interior and soft rolled collar for more comfort
- · Larger lace hooks for improved lace grip
- Lace notches to stabilize tongue movement
- USA Rock Nylon plates made with 30% recycled materials
- Aluminum trucks with hardened 8mm Steel axles
- Rubber toe stops and urethane cushions
- Boardwalk 57mm wheels with Abec 7 bearings
- Available in Black sizes 4 to 15, or Colours sizes 4 to 10