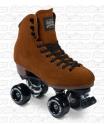

## Description

The **NEW SURE-GRIP BOARDWALK PLUS Outdoor Skate** is a modern take on the original Boardwalk roller skate. Soft and smooth suede with a new padded liner, and a new lace notch to help stabilize the tongue. One of the most popular roller skates for both women and men. USA made nylon plate with aluminum trucks, 8mm steel hardened axles, and an adjustable rubber toe stop. Sure-Grip Boardwalk 62mm wheels and ABEC 7 bearings. Fits more feet with a wider toe box than some of the older traditional hightops that were very narrow at the front. Add one or two back brakes if you skate on trails with hills involved or want to stop quickly. ...Don't forget to order safety equipment too!

## **Boardwalk PLUS Package Features:**

- Soft and contouring suede outer, stitched soles
- New padded black interior and soft rolled collar for more comfort
- · Larger lace hooks for improved lace grip
- Lace notches to stabilize tongue movement
- USA Rock Nylon plates made with 30% recycled materials
- Aluminum trucks with hardened 8mm Steel axles
- Rubber toe stops and urethane cushions
- Boardwalk 57mm wheels with Abec 7 bearings
- Available in Black sizes 4 to 15, or Colours sizes 4 to 10