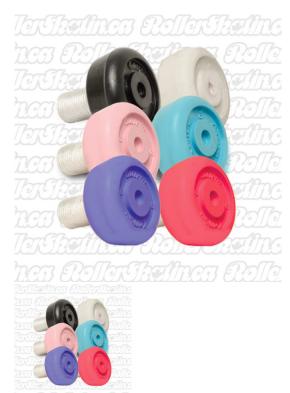

## **INSTOCK!** Sure-Grip Carrera 5/8 Toe Stop Pers

ICI HILTULIIIICI HILL

Sure-Grip's standard toe-stops included on most of their popular skate packages like GT-50, Malibu, BoardWalk etc. Slim design makes it an ideal choice!

Ask a question about this product

Description

Sure-Grip Carrera 5/8" Toe Stop Stoppers are Sure-Grip's standard toe-stops included on most of their popular skate packages like GT-50, Malibu, BoardWalk etc. Slim design makes it an ideal choice for most skaters! Available in black, white and colours as indicated in the pull-down menu. Comes as a set of 2 Stoppers with 5/8" screw-in posts for any plates that accept the 5/8" screw-in type of stopper. Quality-made in the USA by Sure-Grip!