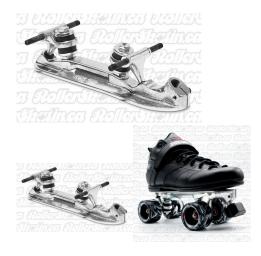

## Description

The Sure-Grip Competitor plate is an artistic plate for the beginner to intermediate skater that is accustomed to a standard 10 degree double action plate. Cast aluminum plate and trucks make this plate really cost effective but Sure-Grip Quality all the way! Offset fully adjustable toe stop allows the skater to push off more efficiently and more consistently then a standard straight toe stop design. 8mm or 7mm axles are possible and the jump bar is included.