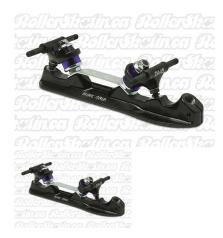

## Description

Sure-Grip Invader DA45 cast aluminum, powder-coated plate. Double action 45 degree action aluminum trucks with 8mm axles. Don't forget to add your choice of 5/8" screw-on toestops or dance plugs (sold separarately). If you're not sure which size to order please send a note and we will recommend the best plate size for your needs!