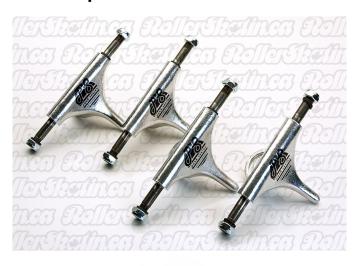

## Sure-Grip Park Series Trucks 4-Pak

The Sure-Grip Park Series trucks available in 8mm OR 7mm designed by one of the best long standing names in roller skating truck and plate manufacturing in the USA - Rock Solid Reliability!!

## Description

The Sure-Grip Park Series truck is the first-ever roller skate truck designed from the ground up specifically for park skating! Patterned after the Sure-Grip Supreme 7.5 truck (usd in our SteetSkater™ skate) but redesigned to accommodate ALL 10-degree standard plates. Unique 2-7/8" wide truck shoulder is the perfect size for grinding while not setting your wheels too far apart. The truck sits slightly higher than a standard truck which allows for more kingpin clearance than anything on the market! Made in the USA from Prime grade material and machined in house. Available with standard 8mm axles. The set includes all 4 Park trucks needed for a set of roller skates!