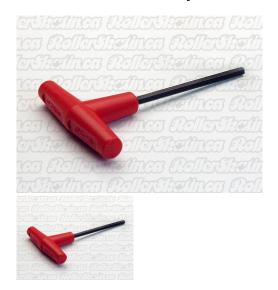

## **INSTOCK! Sure Grip T-Allen Tool for Toe Stop Screw**

Sure-Grip Premium T-Allen Wrench standard 3/16" for Rollerkate plate toe stop locking screw for all Sure-Grip plates and Labeda Proline!

Rating: Not Rated Yet

## Description

Sure-Grip Premium T-Allen Wrench standard 3/16" for Rollerkate plate toe stop locking screw for all Sure-Grip plates and Sure-Grip Classic king pin trucks. Also fits LABEDA Pro-line plates. The right size tool for this application and faster and easier than a conventional Allen key! (NOTE: Does not fit PowerDyne, MOTA, PILOT, VENUS or APOLLO Allen Toe Stop Screws, for those please select this tool.)