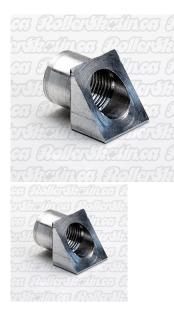

## **SURE-GRIP Threaded Toe Stop Insert**

Original Sure-Grip Threaded Toe Stop Insert to accept 5/8" post standard US thread toe stops for Sure-Grip PROBE plates.

Rating: Not Rated Yet **Price** Base price with tax \$5.00

## Description

Original Sure-Grip Threaded Toe Stop Insert to accept 5/8" post standard US thread toe stops for Sure-Grip PROBE plates. You'll have to remove the plate from the boot to insert the replacement toe stop insert. Priced per single insert.