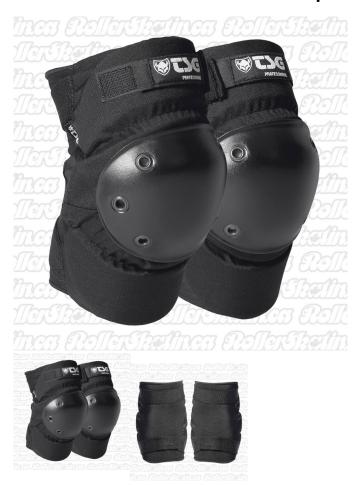

# **INSTOCK! TSG Professional Kneepads**

Great beginner knee pads for derby, park and recreational roller skating! Pre-Shaped knee pads with shock-absorbing EVA foam and a PE cap protect against impacts and abrasions!

### TSG Professional Kneepads!

These Pre-Shaped street knee pads with shock-absorbing EVA foam and a PE cap protect against impacts and abrasions. The sleek and ergonomic pull-over design provides a great fit and comfort for beginner roller derby, park and recreational roller skating!

#### Features:

- HARDSHELL CONSTRUCTION: For maximum safety, TSG's hardshell construction combines a super strong injection moulded outer shell and a shock absorbing EPS inner shell.
- EVA FOAM: EVA provides great shock absorbing properties, stress-crack resistance and low-temperature toughness. It can be used in multi layers and is backed with hard shell caps for a solid performance.
- PE KNEE CAI
- PRE-SHAPED DESIGN: TSG's pre-shaped body protection comes with a pre-bended articulated design for unrestricting wearing comfort and superior fit.
- STRONG CORDURA FABRIC
- HORSESHOE SHAPE: Custom Horseshoe shape that greatly surrounds knees, elbows or shoulders. The compression-moulded foam pad with a raised top part sits perfectly around your protected joints. This shape minimizes shifting and down-sliding to keep your pad in place during action.
- TOP VELCRO 360-DEGREE STRAP: BOTTOM VELCRO STRAP
- PULL-OVER DESIGN: Pull up and fix straps for the most secure and shift-free fit and wearing comfort