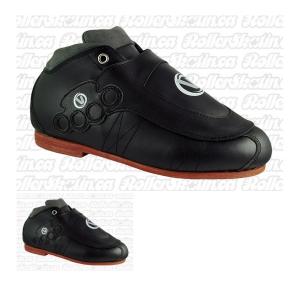

## Description

Vanilla VNLA Blackout Boots! On the surface, the Vanilla Blackout boot is a simple color modification of the original Vanilla Brass Knuckle boot. In reality, however, VNLA has made some strategic changes to this model: The lace cover has been lowered to allow for more movement by the skater; The outsole has been revised and is now made of a stronger, upgraded leather with a high quality, form fitting finish; Top grain, hand sorted Italian leather is used across the entire boot – this change in leather sourcing allows for greater consistency, better durability, and a more comfortable feel. The insole has been changed to a more durable, form fitting finish; so greater consistency, that as a similar fit, feel and finish as the Riedell Minx 965. Available in black (4-13), and in some half sizes as shown in the pull-down menu.