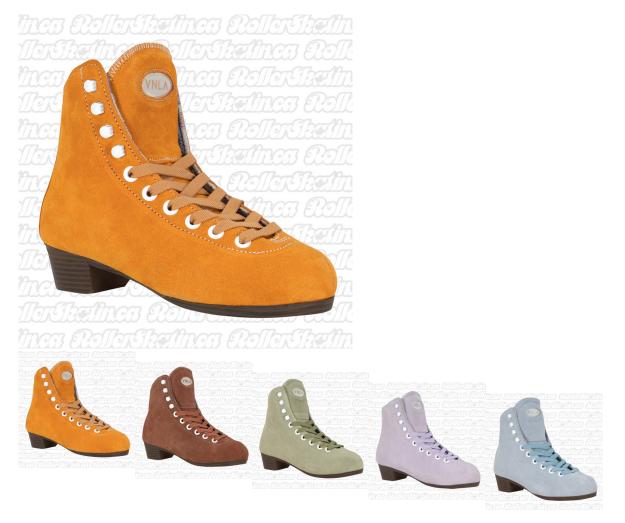

## Description

The All NEW VNLA A LA MODE Boots! This sophisticated, but practical skate boot brings skating to a whole new level! Regardless if you're wanting to skate indoors or outdoors, the A LA MODE is perfect! The A LA MODE features genuine suede in Great colours! With medium/soft counters for support. You'll quickly discover why this boot is so great!

### Boots: Genuine Suede Leather

SIZING: Boots are in Mens 4-13 sized to a mens sizing last (full sizes only) women choose one to one and a half sizes down (ie. Mens 7 = Ladies 8/8.5)