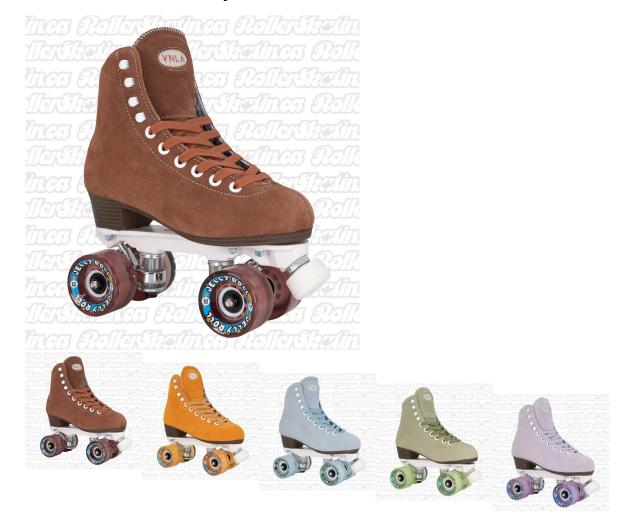

## VNLA A LA MODE Jelly Roll Indoor/Outdoor Roller Skate!

Ask a question about this product

## Description

**INTRODUCING** the All NEW **VNLA A LA MODE Jelly Roll**! This sophisticated, but practical skate brings skating to a whole new level! Regardless if you're wanting to skate indoors or outdoors, the A LA MODE is perfect! The A LA MODE Jelly Roll features genuine suede in Great colours! With medium/soft counters for support. The A LA MODE Jelly Roll comes outfitted with your choice of suede colour AND Jelly Roll wheel colour too! Topped off with a Lifetime Waranty on the plate – you'll quickly discover why this skate is so great!

Boots: Genuine Suede Leather

Plates: Vanilla Gorilla 5 degree high impact Nylon Plates (Lifetime Warranty!)

Wheels: Vanilla Backspin JELLY ROLL 78A - Perfect for Outdoor, but you can use inside too! (YOU PICK THE COLOUR!)

Bearings: Reaction ABEC 9 Bearings

Stopper: Choose an Adjustable 5/8" White stopper OR White Dance Plug!

SIZING: Boots are in Mens 4-13 sized to a mens sizing last (full sizes only) women choose one to one and a half sizes down (ie. Mens 7 = Ladies 8/8.5)