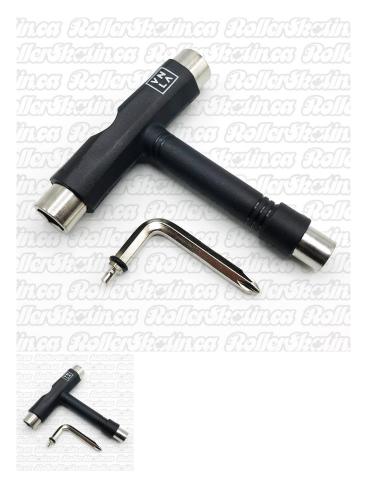

## Description

VNLA Vanilla branded Premium Skate Tool 4-Way Wrench for Rollerskate trucks, Skateboard trucks and other skate hardware. Quality metal wrench coated with plastic for comfort grip. Has 9/16" socket for action kingpin nut, 1/2" socket for wheel nuts, 3/8" socket, and slideout allen/philips screwdriver for other skate hardware.